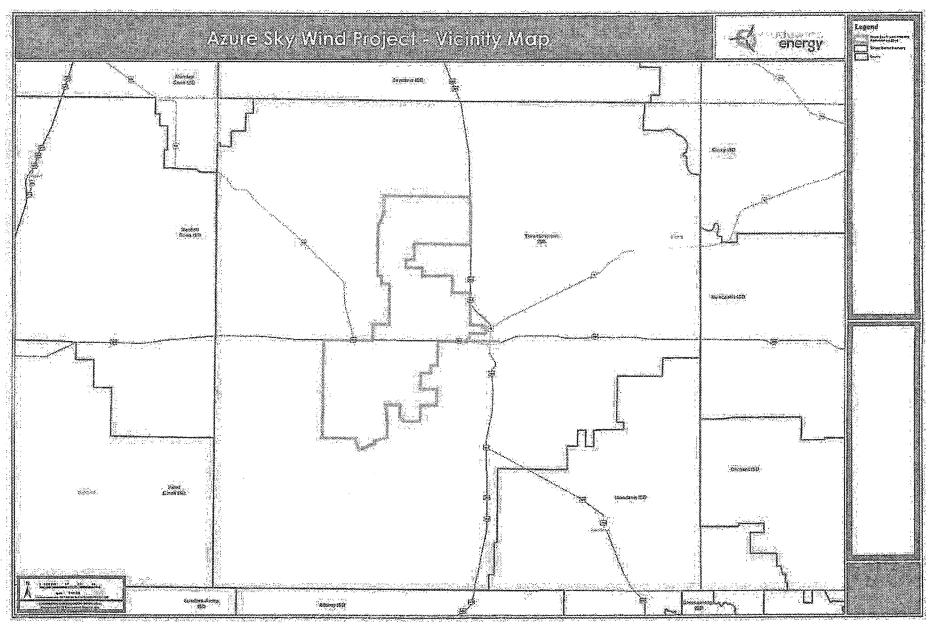

C. On June 22, 2020, and prior to any action on this order, the Commissioners Court held a public hearing in the Commissioners Courtroom located at 105 North Minter, Throckmorton, Texas on the advisability of designating those tracts of land located in Throckmorton County, Texas which are described in Exhibit A to this order (herein referred to as the "Subject Lands") as a reinvestment zone under the Act.

D. Notice of the June 22, 2020 public hearing was published on June 12, 2020 in The Throckmorton Tribune, a newspaper of general circulation in the area where the Subject Lands are located, as shown by the publishers affidavit and clipping from said newspaper which is attached to this order as Exhibit B and said date of publication was not later than the seventh day before the date of the June 22, 2020 public hearing.

June 22, 2020 Order of the Commissioners Court of Throckmorton County, Texas designating the Throckmorton County Reinvestment Zone 2020-1- Page 1 of 3 Pages

6a'

(1) that the erection of wind powered electric generating facilities on the Subject Lands is feasible and practical and would be a benefit to the Subject Lands and Throckmorton County, Texas during the course of, and after the expiration of, a tax abatement agreement between Throckmorton County and the developer of a wind energy project pursuant to the Act to be located on the Subject Lands.

۰,

5

(2) that the designation of the Subject Lands as a reinvestment zone will attract major investment in the zone that will be a benefit to the Subject Lands and will contribute to the economic development of Throckmorton County, Texas;